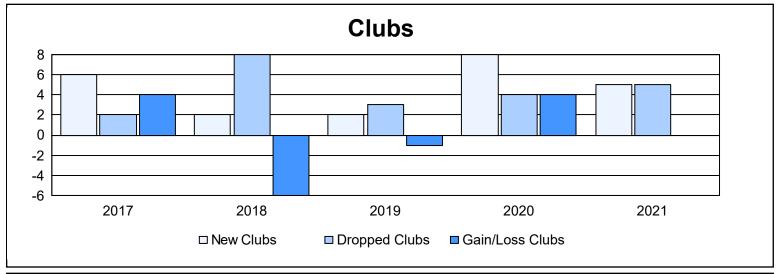

District H 4 As of June 2021 Cumulative

| Year      | New<br>Clubs | Dropped<br>Clubs | Gain/<br>Loss<br>Clubs | New<br>Members | Charter<br>Members | Reinstate<br>Members | Transfer<br>Members | Total<br>Member<br>Added | Total<br>Members<br>Dropped | Gain/<br>Loss<br>Members |
|-----------|--------------|------------------|------------------------|----------------|--------------------|----------------------|---------------------|--------------------------|-----------------------------|--------------------------|
| 2016-2017 | 6            | 2                | 4                      | 458            | 149                | 7                    | 1                   | 615                      | 294                         | 321                      |
| 2017-2018 | 2            | 8                | -6                     | 227            | 50                 | 64                   | 7                   | 348                      | 515                         | -167                     |
| 2018-2019 | 2            | 3                | -1                     | 179            | 48                 | 8                    | 14                  | 249                      | 366                         | -117                     |
| 2019-2020 | 8            | 4                | 4                      | 184            | 189                | 13                   | 8                   | 394                      | 337                         | 57                       |
| 2020-2021 | 5            | 5                | 0                      | 342            | 139                | 17                   | 8                   | 506                      | 365                         | 141                      |
| Average   | 5            | 4                | 0                      | 278            | 115                | 22                   | 8                   | 422                      | 375                         | 47                       |